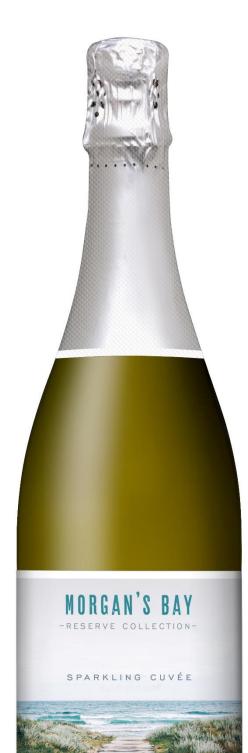

## SPARKLING CUVÉE

| The Morgan's Bay range of wines<br>is inspired by the remoteness of<br>the Australia and the beauty of<br>our ocean frontage. Crafted to<br>offer approachable wines with an<br>abundance of flavours that<br>combine well with a wide range of<br>food styles. |
|-----------------------------------------------------------------------------------------------------------------------------------------------------------------------------------------------------------------------------------------------------------------|
| WINEMAKER COMMENTS                                                                                                                                                                                                                                              |
| Non Vintage                                                                                                                                                                                                                                                     |
| South Eastern Australia                                                                                                                                                                                                                                         |
| Non Varietal                                                                                                                                                                                                                                                    |
| N/A                                                                                                                                                                                                                                                             |
| Pale straw with youthful green tinge                                                                                                                                                                                                                            |
| Refreshing citrus and lemon<br>flavours intermingled with subtle<br>strawberry notes                                                                                                                                                                            |
| Zesty lemon flavours with a light refreshing palate and a clean soft finish                                                                                                                                                                                     |
| Alcohol: 12%, Acidity: 6.4, pH:<br>3.25, Residual Sugar: 14.5/L                                                                                                                                                                                                 |
| Enjoy now!                                                                                                                                                                                                                                                      |
|                                                                                                                                                                                                                                                                 |